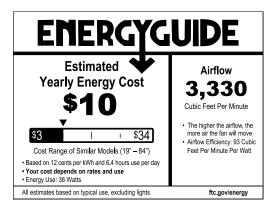

#### **Performance:**

| Number of Lamps | 4                              |
|-----------------|--------------------------------|
| Input Power     | 8.5 W                          |
| Input Frequency | 60 Hz                          |
| CCT             | 3000 K                         |
| CRI             | 80 CRI                         |
| Life (hours)    | 15000 (L70/TM-21)              |
| EMI/RFI         | FCC Title 47, Part 15, Class B |
| Warranty        | 30-year Limited Warranty       |
| Labels          | UL Dry Location Listed         |
|                 | AC motor                       |