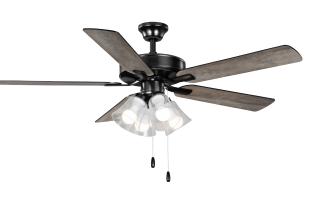

# Air Pro Builder Fan

### **Description:**

Air Pro 52 in. Brushed Nickel 5-Blade AC Motor Transitional Ceiling Fan with Light

#### **Specifications:**

- Clear Seeded Glass Cone
- Canopy covers a standard 4" recessed outlet box: 5 in W., 2.25 in ht., 5 in depth
- Hdwr. Included
- + 80 in of wire supplied

#### **Dimensions:**

Length: 52 in Diameter: 52 in Height: 18-11/16 in

Clear Seeded Glass Cone Width: 11 in Height: 3-3/8 in